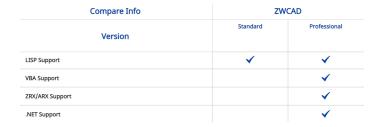

CFM Utility is developed as Standalone VB.net application. It requires basic license of ZWCAD standard.

CFM Utility will work without support of ZWCAD VBA, ZWCAD .NET. So, CFM utility will work with Basic license of ZWCAD Standard version.

CFM Utility will work with ZWCAD Professional version as well.

Comparison info on programming support of ZWCAD between Standard & Professional