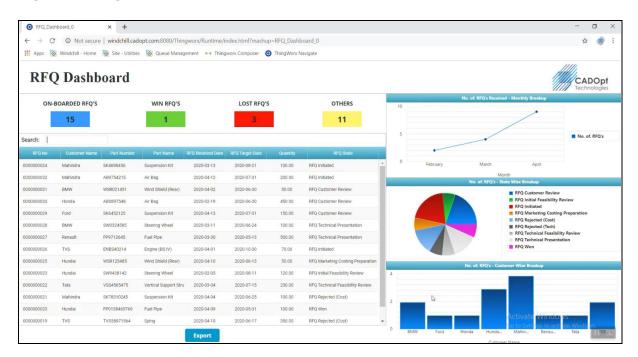

#### **About RFQ Dashboard**

**RFQ Dashboard** is a Custom App which is developed by CADOpt Technologies on Thingworx Navigate. This Navigate Custom App enables the Users to have a Single View of consolidated report with necessary Graphs and Charts. All the Information's which are shown in this Dashboard are live data which are fetched from the PLM system. Also, this application enables users to export this entire Dashboard in a Custom Report as PDF / XLS with Custom Formatting including the Organizations logo, etc...

## **Highlights**

- A Single Portal to have a consolidated information of RFQ's of Entire Organisation
- Role Based Application and can be set to be visible only for a Specific set of Audience
- Presents the Live Data from PLM System everytime opened at High Speed
- Completely Customizable GUI
- Ability to export as Reports with Custom Defined Layout
- Interactive Graphs, Charts and Tables

#### **Benefits**

- Speed Suitable method to Generate RFQ Report instantly with a Single Click
- Error Free Developed exceptionally to deliver an Error Free Work Environment
- Enhanced User Productivity Completely configured Custom Application
- Standardization Standardization of Process as per company standards
- Simplify tasks Easy to Track details of RFQ's
- ROI Quick Return on Investment (ROI) considering the significant time saving