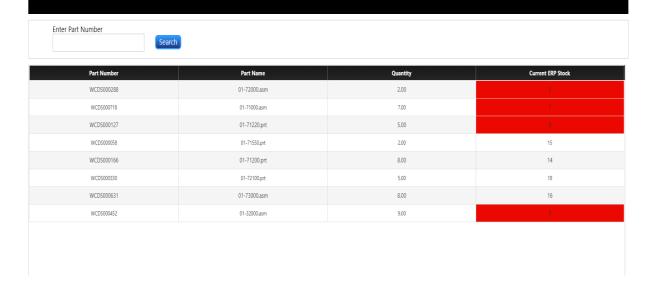

## **Highlights**

- Data fetched into the ERP Stock Application allows you to display any data set in a table.
- Table will give many different ways to render the data, including color contexting by column.
- Data can be Managed/Modified by Administrator restricting other users from making changes in the Database.
- The Representation of Table can be Customized accordingly to the User Requirements.
- The color can be specified accordingly to the availability of stock.

## **Benefits**

- Speed Suitable method to Generate Current ERP Stock from Windchill and Database on a Click.
- Error Free Developed exceptionally to deliver an Error Free Work Environment
- Enhanced User Productivity Every Users can access the Custom Application at an ease
- Standardization Standardization of Process as per company standards
- ROI Quick ROI considering the significant time savings