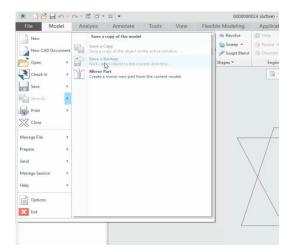

### **Application Overview / Market Segment Introduction:**

Save as and Send Option control utility is working Creo (Pro/ENGINEER). This application restrict save as and send option in the file menu option, when the Creo connected with windchill server. If the server is disconnected save as and send option is get enabled. Main intension of this application to stop the multi backup in local server & data security of windchill parts.

### How it adds value:

- Works with PTC Creo (Pro/ ENGINEER) Basic Licenses.
- Application will launch automatically when Creo open.
- Application automatically restricts save as backup and send option when Creo connected with windchill server.
- If user working in local, it enables save as backup and send option.