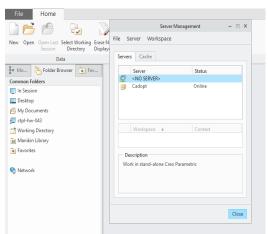

### **Application Overview / Market Segment Introduction:**

Save as and Send Option control utility is working Creo (Pro/ENGINEER). This application restrict save as and send option in the file menu option, when the Creo connected with windchill server. If the server is disconnected save as and send option is get enabled. Main intension of this application to stop the multi backup in local server & data security of windchill parts.

### How it adds value:

- Works with PTC Creo (Pro/ ENGINEER) Basic Licenses.
- Application will launch automatically when Creo open.
- Application automatically restricts save as backup and send option when Creo connected with windchill server.
- If user working in local, it enables save as backup and send option.