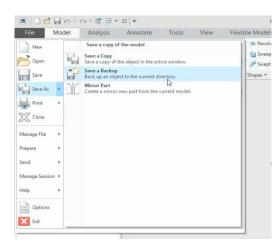

### **Application Overview / Market Segment Introduction:**

Save as and Send Option control utility is working Creo (Pro/ENGINEER). This application restrict save as and send option in the file menu option, when the Creo connected with windchill server. If the server is disconnected save as and send option is get enabled. Main intension of this application to stop the multi backup in local server & data security of windchill parts.

### How it adds value:

- Works with PTC Creo (Pro/ ENGINEER) Basic Licenses.
- Application will launch automatically when Creo open.
- Application automatically restricts save as backup and send option when Creo connected with windchill server.
- If user working in local, it enables save as backup and send option.