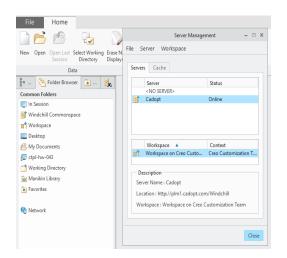

### **Application Overview / Market Segment Introduction:**

Save as and Send Option control utility is working Creo (Pro/ENGINEER). This application restrict save as and send option in the file menu option, when the Creo connected with windchill server. If the server is disconnected save as and send option is get enabled. Main intension of this application to stop the multi backup in local server & data security of windchill parts.

### How it adds value:

- Works with PTC Creo (Pro/ ENGINEER) Basic Licenses.
- Application will launch automatically when Creo open.
- Application automatically restricts save as backup and send option when Creo connected with windchill server.
- If user working in local, it enables save as backup and send option.