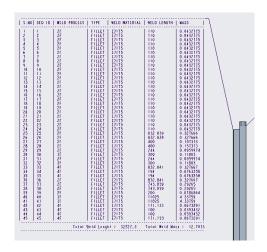

## **About MBD BOM**

**MBD BOM** Tool is a Custom Developed tool inside Creo (Pro/ENGINEER) for creating BOM Table / Weld BOM output from 3D models and place it in MBD. The attributes of the BOM (like Revision, Quantity... etc.) will be pulled from the part parameter and Create a Note like table and required information in the MBD Layout.

## **Highlights**

- Works with PTC Creo (Pro/ ENGINEER) Base Licenses
- One-click solution that automatically determines and documents BOM content from the 3D Model.
- Can Recognizes all Parametric attributes & Materials assign to part.
- Can export / Create Various types of BOM / Weld Details.
- Can be able to export Customized spreadsheet (Excel) output as per requirement or company standard along with required parameter / attribute information.